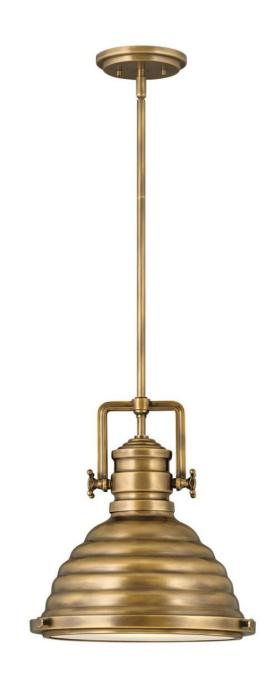

## **KEATING**

## SMALL PENDANT | 4697HB

A modern interpretation of the hard-working factory pendant, Keating delivers a robust silhouette with prominent over scaled cast knobs and a boldly ribbed shade in either Heritage Brass or Heritage Brass with Aged Zinc finish options. Refined elements like the ring and knob trim detail and a flat glass lens add sophistication to this striking pendant.

FINISH: Heritage Brass GLASS: Etched Lens

WIDTH: 14.3" HEIGHT: 14.5" DEPTH: 0

**LIGHT SOURCE**: Socketed

WATTAGE: 1-12w Med. LED, 100w Equiv.

HINKLEY 33000 Pin Oak Parkway Avon Lake, OH 44012 **PHONE: (440) 653-5500** Toll Free: 1 (800) 446-5539 hinkley.com