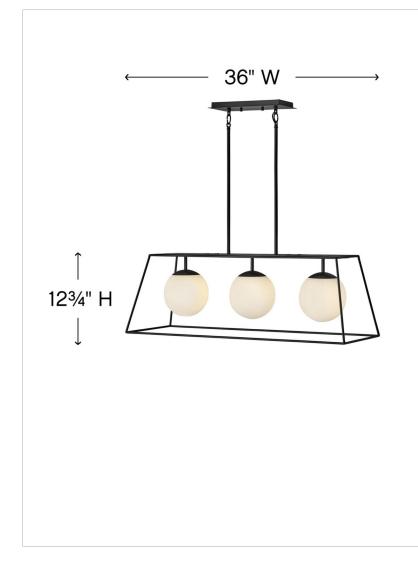

## **4376BK** THREE LIGHT LINEAR

Jonas is a maestro of mid-century modern design. Eye-catching etched glass globes are centered within a modern open frame of solid steel in either Heritage Brass or Black, creating a sleek timeless form infused with retro flair.

| DETAILS   |             |
|-----------|-------------|
| FINISH:   | Black       |
| MATERIAL: | Steel       |
| GLASS:    | Etched Opal |
| DIMMABLE: | No          |

| DIMENSIONS |        |
|------------|--------|
| WIDTH:     | 36"    |
| HEIGHT:    | 12.8"  |
| DEPTH:     | 13     |
| WEIGHT:    | 13.5lb |