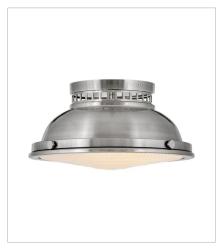

## **EMERY**

Inspired by vintage industrial lighting, Emery cuts a bold figure layered with unique details and robust finish options that include Polished Antique Nickel, Heritage Brass and Heritage Brass with Aged Zinc. Unique metal cutouts allow illumination to graze the ceiling while a functional down light is enclosed in heavy holophane glass, completing its authentic appearance.

FINISH: Polished Antique Nickel GLASS: Etched Holophane

4081PL MEDIUM FLUSH MOUNT 12.8" W, 6.8" H Socketed 2-10w Med. LED, 60w Equiv.

**PHONE: (440) 653-5500** hinkley.com Toll Free: 1 (800) 446-5539