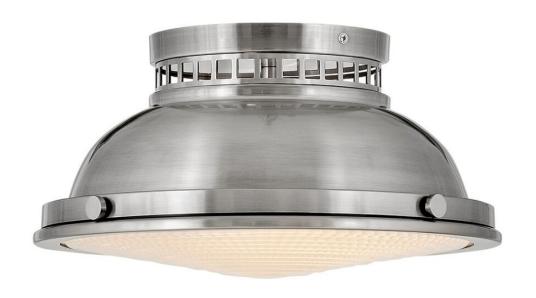

## 4081PL

Inspired by vintage industrial lighting, Emery cuts a bold figure layered with unique details and robust finish options that include Polished Antique Nickel, Heritage Brass and Heritage Brass with Aged Zinc. Unique metal cutouts allow illumination to graze the ceiling while a functional down light is enclosed in heavy holophane glass, completing its authentic appearance.

FINISH: Polished Antique Nickel

**GLASS**: Etched Holophane

WIDTH: 12.8" HEIGHT: 6.8" DEPTH: 0

**LIGHT SOURCE**: Socketed

WATTAGE: 2-10w Med. LED, 60w Equiv.

PHONE: (440) 653-5500

Toll Free: 1 (800) 446-5539