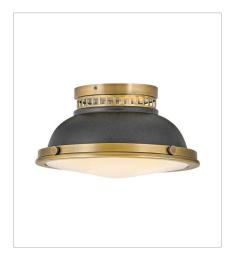

## **EMERY**

Inspired by vintage industrial lighting, Emery cuts a bold figure layered with unique details and robust finish options that include Polished Antique Nickel, Heritage Brass and Heritage Brass with Aged Zinc. Unique metal cutouts allow illumination to graze the ceiling while a functional down light is enclosed in heavy holophane glass, completing its authentic appearance.

FINISH: Heritage Brass, Heritage Brass

with Aged Zinc accents **GLASS**: Etched Holophane

4081HB MEDIUM FLUSH MOUNT 12.8" W, 6.8" H Socketed 2-10w Med. LED, 60w Equiv.

4081HB-DZ MEDIUM FLUSH MOUNT 12.8" W, 6.8" H Socketed 2-10w Med. LED, 60w Equiv.