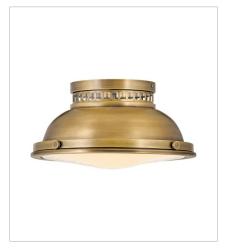

## **EMERY**

Inspired by vintage industrial lighting, Emery cuts a bold figure layered with unique details and robust finish options that include Polished Antique Nickel, Heritage Brass and Heritage Brass with Aged Zinc. Unique metal cutouts allow illumination to graze the ceiling while a functional down light is enclosed in heavy holophane glass, completing its authentic appearance.

FINISH: Heritage Brass, Heritage Brass

with Aged Zinc accents **GLASS**: Etched Holophane

4081HB MEDIUM FLUSH MOUNT 12.8" W, 6.8" H Socketed 2-10w Med. LED, 60w Equiv.

4081HB-DZ MEDIUM FLUSH MOUNT 12.8" W, 6.8" H Socketed 2-10w Med. LED, 60w Equiv.