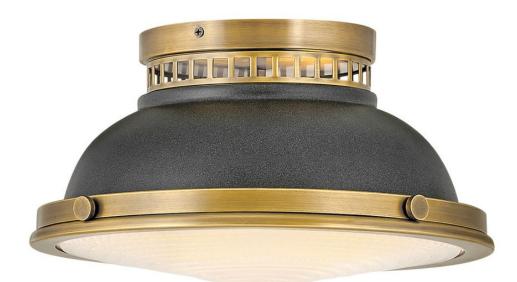

## 4081HB-DZ

Inspired by vintage industrial lighting, Emery cuts a bold figure layered with unique details and robust finish options that include Polished Antique Nickel, Heritage Brass and Heritage Brass with Aged Zinc. Unique metal cutouts allow illumination to graze the ceiling while a functional down light is enclosed in heavy holophane glass, completing its authentic appearance.

## HINKLEY

FINISH: Heritage Brass GLASS: Etched Holophane WIDTH: 12.8" HEIGHT: 6.8" DEPTH: 0 LIGHT SOURCE: Socketed WATTAGE: 2-10w Med. LED, 60w Equiv.

HINKLEY 33000 Pin Oak Parkway Avon Lake, OH 44012 PHONE: (440) 653-5500 Toll Free: 1 (800) 446-5539 hinkley.com