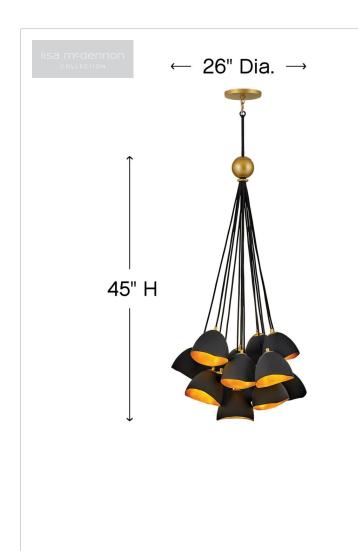

## LARGE SINGLE TIER

Nula is a work of art. A juxtaposition of industrial elements and organic influencers transmutes simplicity into decadence. Pairing a dense Shell Black or Shell White exterior with a gleaming, gold leaf interior elicits a dramatic effect. Several designs offer flexibility to customize for unique installations.

| DIMENSIONS |        |
|------------|--------|
| WIDTH:     | 26"    |
| HEIGHT:    | 45"    |
| WEIGHT:    | 16.5lb |

| LIGHT SOURCE  |                             |
|---------------|-----------------------------|
| LIGHT SOURCE: | Socketed                    |
| WATTAGE:      | 15-5w Cand. LED, 60w Equiv. |
| VOLTAGE:      | 120v                        |

| MOUNTING    |          |
|-------------|----------|
| CANOPY:     | 6" Dia.  |
| LEAD WIRE:  | 1 X 144" |
| MAX HEIGHT: | 71.8     |

| SHIPPING       |      |
|----------------|------|
| CARTON LENGTH: | 40   |
| CARTON WIDTH:  | 31.5 |
| CARTON HEIGHT: | 9    |
| CARTON WEIGHT: | 23.1 |