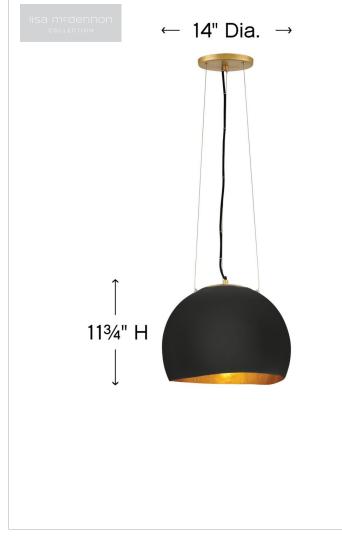

## 35904SHB

MEDIUM PENDANT

Nula is a work of art. A juxtaposition of industrial elements and organic influencers transmutes simplicity into decadence. Pairing a dense Shell Black or Shell White exterior with a gleaming; gold leaf interior elicits a dramatic effect. Several designs offer flexibility to customize for unique installations.

| DETAILS   |             |
|-----------|-------------|
| FINISH:   | SHELL BLACK |
| MATERIAL: | Steel       |
| DIMMABLE: | No          |

| DIMENSIONS |       |
|------------|-------|
| WIDTH:     | 14"   |
| HEIGHT:    | 11.8" |
| WEIGHT:    | 5.5lb |

| LIGHT SOURCE  |          |
|---------------|----------|
| LIGHT SOURCE: | Socketed |
| VOLTAGE:      | 120v     |

| MOUNTING   |           |
|------------|-----------|
| CANOPY:    | 6.5" Dia. |
| LEAD WIRE: | 1 X 144"  |