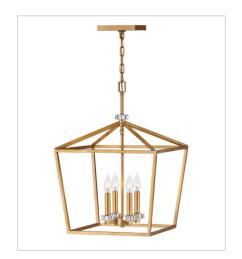

FINISH: Distressed Brass

3534DA EIGHT LIGHT LINEAR 34" W, 25" H Socketed 8-5w Cand. LED, 60w Equiv.

3535DA
MEDIUM OPEN FRAME PENDANT
16" W, 23" H
Socketed
4-5w Cand. LED, 60w Equiv.

3536DA LARGE OPEN FRAME 18" W, 27.3" H Socketed 4-5w Cand. LED, 60w Equiv.