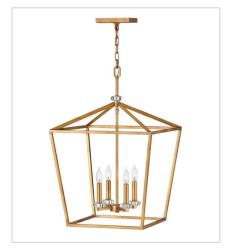

FINISH: Distressed Brass

3534DA EIGHT LIGHT LINEAR 34" W, 25" H Socketed 8-5w Cand. LED, 60w Equiv.

3535DA
MEDIUM OPEN FRAME PENDANT
16" W, 23" H
Socketed
4-5w Cand. LED, 60w Equiv.

3536DA LARGE OPEN FRAME 18" W, 27.3" H Socketed 4-5w Cand. LED, 60w Equiv.