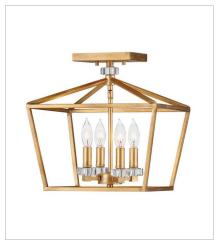

3539DA SIX LIGHT LINEAR 42" W, 24.5" H Socketed 6-5w Cand. LED, 60w Equiv.

3533DA
MEDIUM SEMI-FLUSH MOUNT
13" W, 13.5" H
Socketed
4-5w Cand. LED, 60w Equiv.