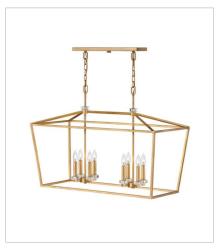

FINISH: Distressed Brass

3534DA EIGHT LIGHT LINEAR 34" W, 25" H Socketed 8-5w Cand. LED, 60w Equiv.

3535DA
MEDIUM OPEN FRAME PENDANT
16" W, 23" H
Socketed
4-5w Cand. LED, 60w Equiv.

3536DA LARGE OPEN FRAME 18" W, 27.3" H Socketed 4-5w Cand. LED, 60w Equiv.