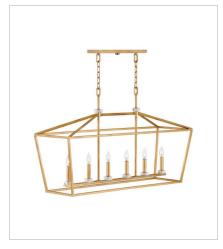

3539DA SIX LIGHT LINEAR 42" W, 24.5" H Socketed 6-5w Cand. LED, 60w Equiv.

3533DA
MEDIUM SEMI-FLUSH MOUNT
13" W, 13.5" H
Socketed
4-5w Cand. LED, 60w Equiv.