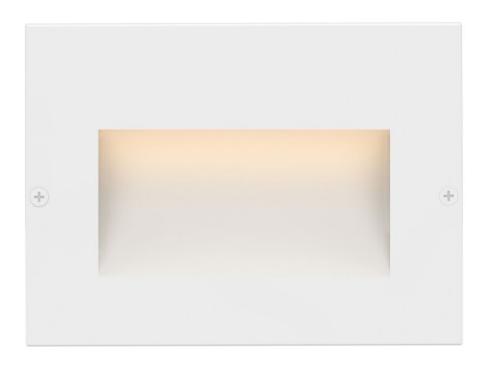

## 1563SW

Seamlessly blending into architectural elements inside or outside the home, the Taper series beautifully illuminates stairs, walkways, or patio spaces, enhancing the outdoor lighting experience. Made of aluminum and featuring an etched lens, this rectangle recessed step and deck mount includes an integrated LED light for over 40,000 hrs of light. This low-voltage fixture is practical and safer, especially in an outdoor setting. Expand time spent in outdoor living spa...

FINISH: Satin White GLASS: Etched Lens

WIDTH: 5"
HEIGHT: 3.5"

LIGHT SOURCE: Integrated LED
WATTAGE: 1.90w LED \*Included
TRANSFORMER REQUIRED: Yes

HINKLEY 33000 Pin Oak Parkway Avon Lake, OH 44012 **PHONE: (440) 653-5500**Toll Free: 1 (800) 446-5539