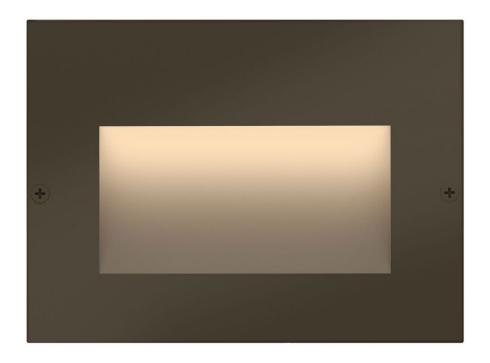

## 1563BZ

Seamlessly blending into architectural elements inside or outside the home, the Taper series beautifully illuminates stairs, walkways, or patio spaces, enhancing the outdoor lighting experience. Made of aluminum and featuring an etched lens, this rectangle recessed step and deck mount includes an integrated LED light for over 40,000 hrs of light. This low-voltage fixture is practical and safer, especially in an outdoor setting. Expand time spent in outdoor living spa...

FINISH: Bronze

GLASS: Etched Lens

WIDTH: 5"
HEIGHT: 3.5"

LIGHT SOURCE: Integrated LED
WATTAGE: 1.90w LED \*Included
TRANSFORMER REQUIRED: Yes

HINKLEY 33000 Pin Oak Parkway Avon Lake, OH 44012 PHONE: (440) 653-5500 h