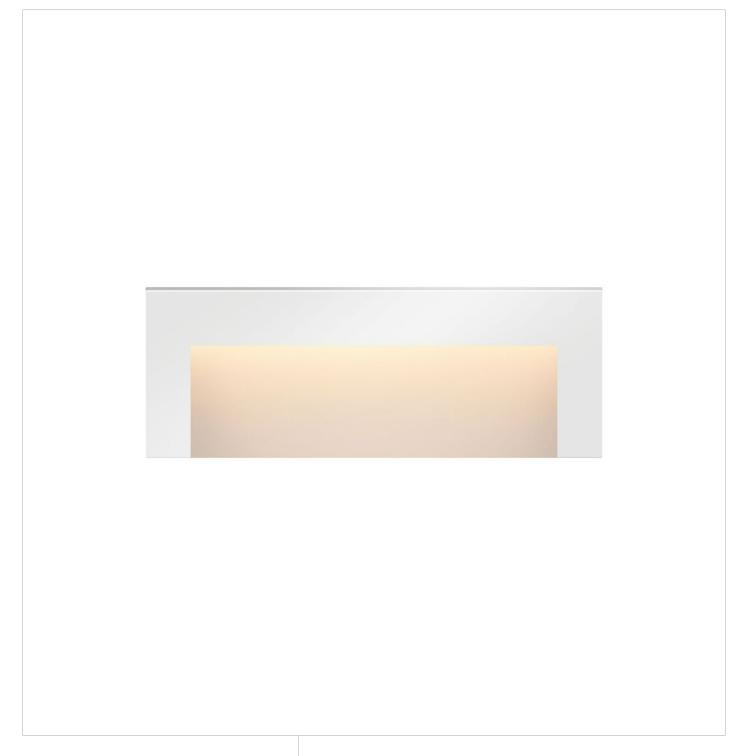

## 1557SW

Seamlessly blending into architectural elements inside or outside the home, the Taper series beautifully illuminates stairs, walkways, or patio spaces, enhancing the outdoor lighting experience. Made of aluminum and featuring an etched glass lens, this sconce mounts flush to the surface and includes an integrated LED light for over 40,000 hrs of light. This low-voltage fixture is practical and safer, especially in an outdoor setting. Expand time spent in outdoor livi...

FINISH: Satin White GLASS: Etched WIDTH: 8" HEIGHT: 3"

LIGHT SOURCE: Integrated LED
WATTAGE: 2.50w LED \*Included
TRANSFORMER REQUIRED: Yes

HINKLEY 33000 Pin Oak Parkway Avon Lake, OH 44012 **PHONE: (440) 653-5500** Toll Free: 1 (800) 446-5539 hinkley.com