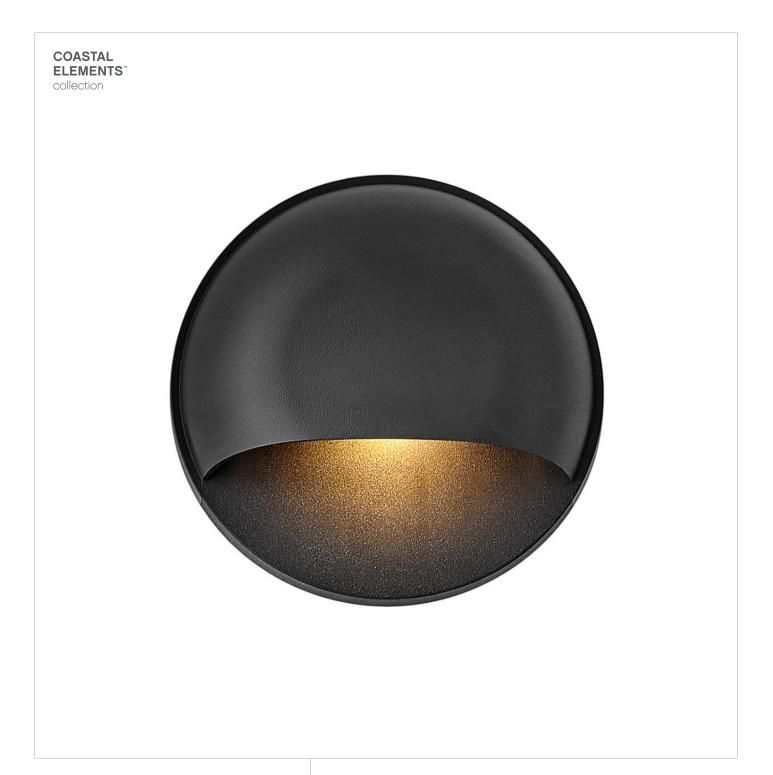

## NUVI

NUVI ROUND DECK SCONCE

## 15232BK

NUVI offers exceptional 12v LED horizontal illumination due to its innovative composite optic technology. Constructed of durable, solid vinyl alloy, NUVI offers resiliency and is built for a long-life. A diverse range of mounting opportunities and easy installation ensure maximum flexibility. ETL rated for indoor/outdoor use. FINISH: Black WIDTH: 3" HEIGHT: 3" DEPTH: 0 LIGHT SOURCE: Integrated LED WATTAGE: 1.40w LED \*Included TRANSFORMER REQUIRED: Yes