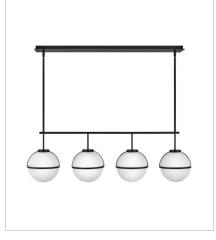

39675BK
MEDIUM FOUR LIGHT LINEAR
42.3" W, 13.8" H
Socketed
4-5w G9 LED, 40w Equiv.

39674BK LARGE SEMI-FLUSH MOUNT 32" W, 12" H Socketed 5-5w G9 LED, 40w Equiv.