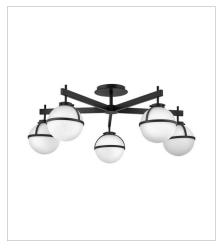

39675BK
MEDIUM FOUR LIGHT LINEAR
42.3" W, 13.8" H
Socketed
4-5w G9 LED, 40w Equiv.

39674BK LARGE SEMI-FLUSH MOUNT 32" W, 12" H Socketed 5-5w G9 LED, 40w Equiv.