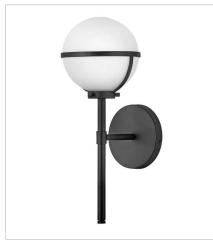

## **HOLLIS**

The distinctive vintage globe design of Hollis evokes a mid-century mood, yet its clean lines and sophisticated silhouette provide versatility for a variety of décors. Etched opal glass globes shine against a Heritage Brass or a Black finish.

FINISH: Black
GLASS: Etched Opal

5660BK-LL SINGLE LIGHT VANITY 6.3" W, 16" H Socketed 1-5w G9 LED \*Included

5662BK-LL TWO LIGHT VANITY 15" W, 9.3" H Socketed 2-5w G9 LED \*Included

5663BK-LL THREE LIGHT VANITY 24" W, 9.3" H Socketed 3-5w G9 LED \*Included