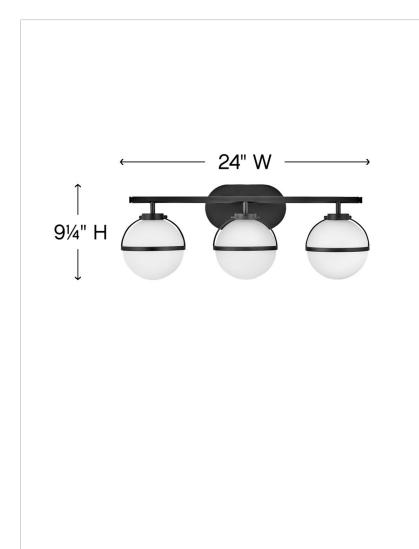

| DIMENSIONS     |             |
|----------------|-------------|
| WIDTH:         | 24"         |
| HEIGHT:        | 9.3"        |
| WEIGHT:        | 5.5lb       |
| BACK PLATE:    | 8"W X 4.5"H |
| EXTENSION:     | 7.8"        |
| TOP TO OUTLET: | 2.25"       |