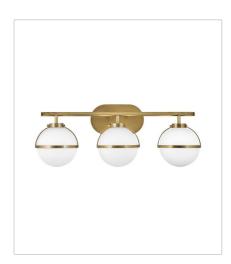

**FINISH**: Heritage Brass **GLASS**: Etched Opal

5660HB-LL SINGLE LIGHT VANITY 6.3" W, 16" H Socketed 1-5w G9 LED \*Included

5662HB-LL TWO LIGHT VANITY 15" W, 9.3" H Socketed 2-5w G9 LED \*Included

5663HB-LL THREE LIGHT VANITY 24" W, 9.3" H Socketed 3-5w G9 LED \*Included