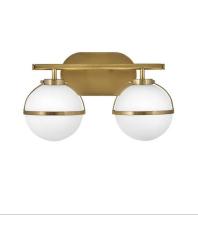

**FINISH**: Heritage Brass **GLASS**: Etched Opal

5660HB-LL SINGLE LIGHT VANITY 6.3" W, 16" H Socketed 1-5w G9 LED \*Included

5662HB-LL TWO LIGHT VANITY 15" W, 9.3" H Socketed 2-5w G9 LED \*Included

5663HB-LL THREE LIGHT VANITY 24" W, 9.3" H Socketed 3-5w G9 LED \*Included