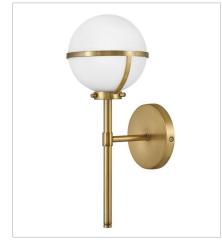

**FINISH**: Heritage Brass **GLASS**: Etched Opal

5660HB-LL SINGLE LIGHT VANITY 6.3" W, 16" H Socketed 1-5w G9 LED \*Included

5662HB-LL TWO LIGHT VANITY 15" W, 9.3" H Socketed 2-5w G9 LED \*Included

5663HB-LL THREE LIGHT VANITY 24" W, 9.3" H Socketed 3-5w G9 LED \*Included