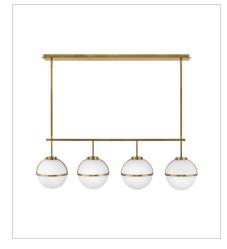

39675HB MEDIUM FOUR LIGHT LINEAR 42.3" W, 13.8" H Socketed 4-5w G9 LED, 40w Equiv.

**39674HB** LARGE SEMI-FLUSH MOUNT 32" W, 12" H Socketed 5-5w G9 LED, 40w Equiv.

> HINKLEY 33000 Pin Oak Parkway Avon Lake, OH 44012