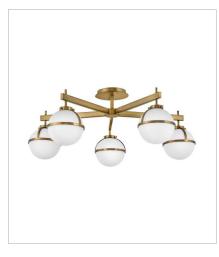

39675HB MEDIUM FOUR LIGHT LINEAR 42.3" W, 13.8" H Socketed 4-5w G9 LED, 40w Equiv.

**39674HB** LARGE SEMI-FLUSH MOUNT 32" W, 12" H Socketed 5-5w G9 LED, 40w Equiv.

> HINKLEY 33000 Pin Oak Parkway Avon Lake, OH 44012