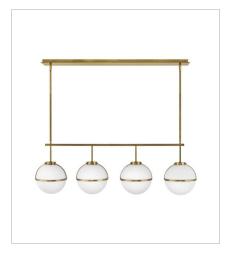

39675HB MEDIUM FOUR LIGHT LINEAR 42.3" W, 13.8" H Socketed 4-5w G9 LED, 40w Equiv.

39674HB LARGE SEMI-FLUSH MOUNT 32" W, 12" H Socketed 5-5w G9 LED, 40w Equiv.