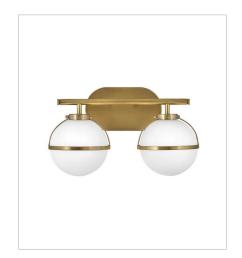

FINISH: Heritage Brass GLASS: Etched Opal

**5660HB-LL**SINGLE LIGHT VANITY
6.3" W, 16" H
Socketed
1-5w G9 LED \*Included

5662HB-LL TWO LIGHT VANITY 15" W, 9.3" H Socketed 2-5w G9 LED \*Included

5663HB-LL THREE LIGHT VANITY 24" W, 9.3" H Socketed 3-5w G9 LED \*Included