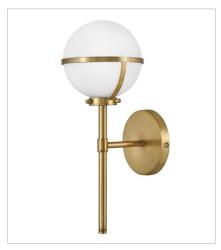

FINISH: Heritage Brass GLASS: Etched Opal

**5660HB-LL**SINGLE LIGHT VANITY
6.3" W, 16" H
Socketed
1-5w G9 LED \*Included

5662HB-LL TWO LIGHT VANITY 15" W, 9.3" H Socketed 2-5w G9 LED \*Included

5663HB-LL THREE LIGHT VANITY 24" W, 9.3" H Socketed 3-5w G9 LED \*Included