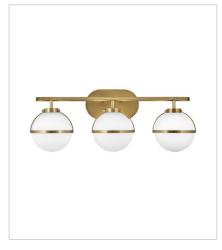

FINISH: Heritage Brass GLASS: Etched Opal

**5660HB-LL**SINGLE LIGHT VANITY
6.3" W, 16" H
Socketed
1-5w G9 LED \*Included

5662HB-LL TWO LIGHT VANITY 15" W, 9.3" H Socketed 2-5w G9 LED \*Included

5663HB-LL THREE LIGHT VANITY 24" W, 9.3" H Socketed 3-5w G9 LED \*Included