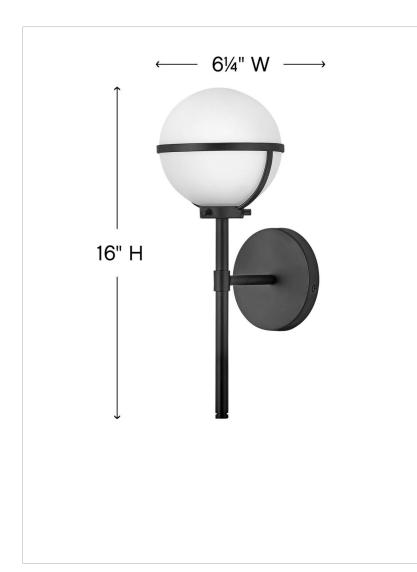

| DIMENSIONS     |         |
|----------------|---------|
| WIDTH:         | 6.3"    |
| HEIGHT:        | 16"     |
| WEIGHT:        | 3.7lb   |
| BACK PLATE:    | 5" Dia. |
| EXTENSION:     | 7.5"    |
| TOP TO OUTLET: | 9.25"   |