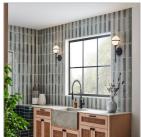

## SINGLE LIGHT VANITY

The distinctive vintage globe design of Hollis evokes a mid-century mood, yet its clean lines and sophisticated silhouette provide versatility for a variety of décors. Etched opal glass globes shine against a Heritage Brass or a Black finish.