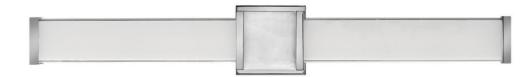

## 51583CM

Turn your bathroom into a sanctuary with Pietra. Luxe materials and meticulous craftmanship add to the spa-like zen of this integrated LED collection. A prominent cast center bracelet features a piece of solid stone with natural veining and subtle coloration that gleams against the Chrome or Black finish. Sophisticated details including cast endcaps and mitered glass complete this captivating look.

## HINKLEY

FINISH: Chrome GLASS: White Mitered WIDTH: 30.8" HEIGHT: 4.5" DEPTH: 0 LIGHT SOURCE: Integrated LED

HINKLEY 33000 Pin Oak Parkway Avon Lake, OH 44012 PHONE: (440) 653-5500 Toll Free: 1 (800) 446-5539 hinkley.com