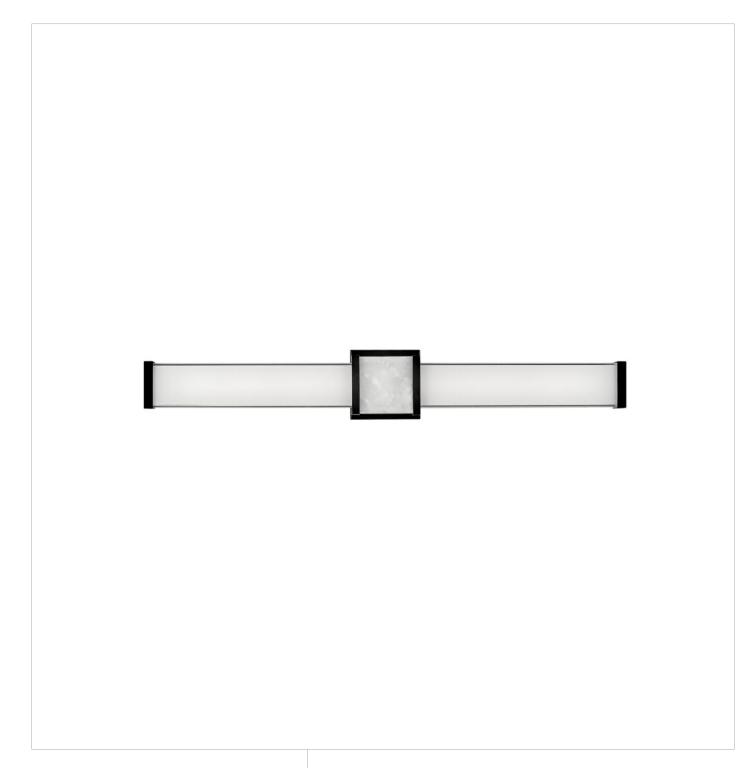

## 51583BK

Turn your bathroom into a sanctuary with Pietra. Luxe materials and meticulous craftmanship add to the spa-like zen of this integrated LED collection. A prominent cast center bracelet features a piece of solid stone with natural veining and subtle coloration that gleams against the Chrome or Black finish. Sophisticated details including cast endcaps and mitered glass complete this captivating look.

FINISH: Black

GLASS: White Mitered

WIDTH: 30.8" HEIGHT: 4.5" DEPTH: 0

**LIGHT SOURCE**: Integrated LED **WATTAGE**: 53w LED \*Included

**HINKLEY** 33000 Pin Oak Parkway Avon Lake, OH 44012 **PHONE: (440) 653-5500** Toll Free: 1 (800) 446-5539 hinkley.com