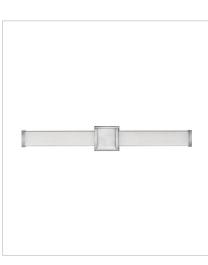

## PIETRA

Turn your bathroom into a sanctuary with Pietra. Luxe materials and meticulous craftmanship add to the spa-like zen of this integrated LED collection. A prominent cast center bracelet features a piece of solid stone with natural veining and subtle coloration that gleams against the Chrome or Black finish. Sophisticated details including cast endcaps and mitered glass complete this captivating look.

FINISH: Chrome GLASS: White Mitered

## 51583CM

LARGE LED VANITY 30.8" W, 4.5" H Integrated LED 53w LED \*Included

hinkley.com