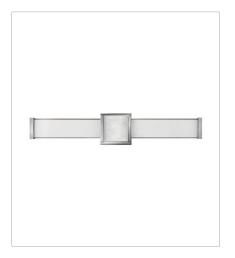

## PIETRA

Turn your bathroom into a sanctuary with Pietra. Luxe materials and meticulous craftmanship add to the spa-like zen of this integrated LED collection. A prominent cast center bracelet features a piece of solid stone with natural veining and subtle coloration that gleams against the Chrome or Black finish. Sophisticated details including cast endcaps and mitered glass complete this captivating look.

FINISH: Chrome GLASS: White Mitered

## 51582CM MEDIUM LED VANITY

24.8" W, 4.5" H Integrated LED 40w LED \*Included