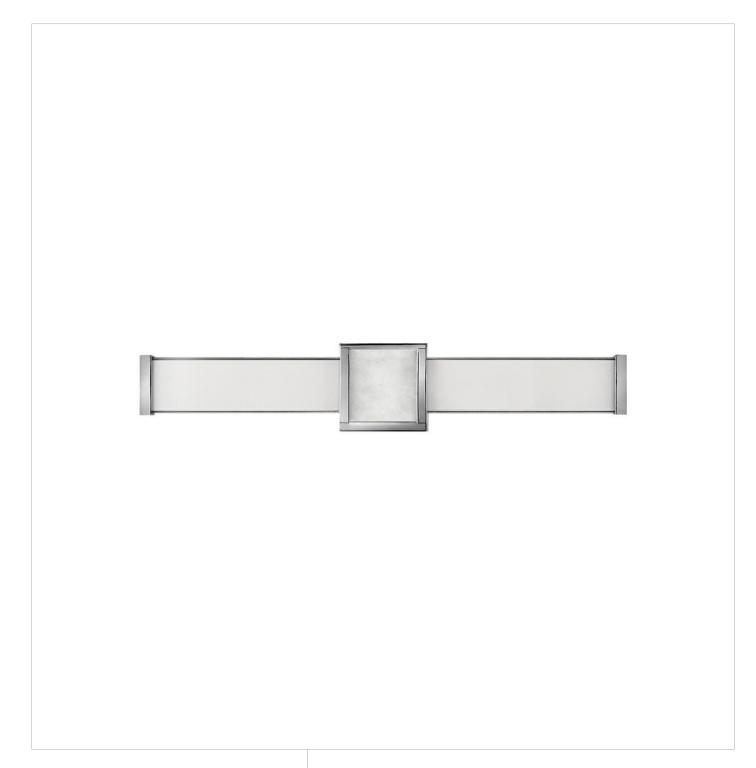

## **PIETRA**

MEDIUM LED VANITY

## 51582CM

Turn your bathroom into a sanctuary with Pietra. Luxe materials and meticulous craftmanship add to the spa-like zen of this integrated LED collection. A prominent cast center bracelet features a piece of solid stone with natural veining and subtle coloration that gleams against the Chrome or Black finish. Sophisticated details including cast endcaps and mitered glass complete this captivating look.

FINISH: Chrome

GLASS: White Mitered

**WIDTH**: 24.8" **HEIGHT**: 4.5" **DEPTH**: 0

LIGHT SOURCE: Integrated LED WATTAGE: 40w LED \*Included

PHONE: (440) 653-5500

Toll Free: 1 (800) 446-5539