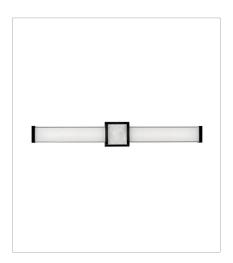

## **PIETRA**

Turn your bathroom into a sanctuary with Pietra. Luxe materials and meticulous craftmanship add to the spa-like zen of this integrated LED collection. A prominent cast center bracelet features a piece of solid stone with natural veining and subtle coloration that gleams against the Chrome or Black finish. Sophisticated details including cast endcaps and mitered glass complete this captivating look.

FINISH: Black

**GLASS**: White Mitered

51582BK MEDIUM LED VANITY 24.8" W, 4.5" H Integrated LED 40w LED \*Included

51583BK LARGE LED VANITY 30.8" W, 4.5" H Integrated LED 53w LED \*Included