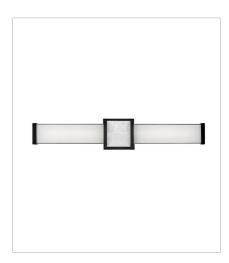

## **PIETRA**

Turn your bathroom into a sanctuary with Pietra. Luxe materials and meticulous craftmanship add to the spa-like zen of this integrated LED collection. A prominent cast center bracelet features a piece of solid stone with natural veining and subtle coloration that gleams against the Chrome or Black finish. Sophisticated details including cast endcaps and mitered glass complete this captivating look.

FINISH: Black

**GLASS**: White Mitered

51582BK MEDIUM LED VANITY 24.8" W, 4.5" H Integrated LED 40w LED \*Included

51583BK LARGE LED VANITY 30.8" W, 4.5" H Integrated LED 53w LED \*Included