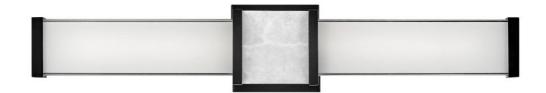

## 51582BK

Turn your bathroom into a sanctuary with Pietra. Luxe materials and meticulous craftmanship add to the spa-like zen of this integrated LED collection. A prominent cast center bracelet features a piece of solid stone with natural veining and subtle coloration that gleams against the Chrome or Black finish. Sophisticated details including cast endcaps and mitered glass complete this captivating look.

## HINKLEY

FINISH: Black GLASS: White Mitered WIDTH: 24.8" HEIGHT: 4.5" DEPTH: 0 LIGHT SOURCE: Integrated LED WATTAGE: 40w LED \*Included

HINKLEY 33000 Pin Oak Parkway Avon Lake, OH 44012 PHONE: (440) 653-5500 Toll Free: 1 (800) 446-5539 hinkley.com