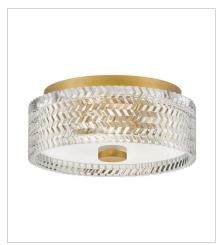

FINISH: Heritage Brass GLASS: Clear Chevron, Clear Chevron & Etched Lens

5040HB SINGLE LIGHT VANITY 5.5" W, 7.8" H Socketed 1-14w Med. LED, 100w Equiv.

5042HB TWO LIGHT VANITY 14.5" W, 7.5" H Socketed 2-14w Med. LED, 100w Equiv.

5043HB THREE LIGHT VANITY 24" W, 7.5" H Socketed 3-14w Med. LED, 100w Equiv.

5044HB FOUR LIGHT VANITY 32" W, 7.5" H Socketed 4-14w Med. LED, 100w Equiv.

5041HB SMALL FLUSH MOUNT 12" W, 6" H Socketed 2-7w Med. LED, 60w Equiv.