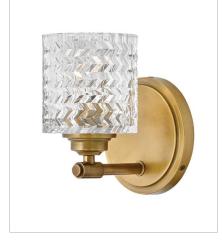

FINISH: Heritage Brass GLASS: Clear Chevron, Clear Chevron & Etched Lens

5040HB SINGLE LIGHT VANITY 5.5" W, 7.8" H Socketed 1-14w Med. LED, 100w Equiv.

5042HB TWO LIGHT VANITY 14.5" W, 7.5" H Socketed 2-14w Med. LED, 100w Equiv.