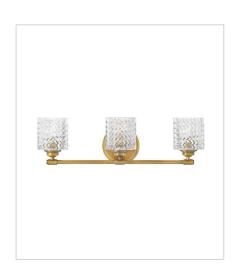

5043HB THREE LIGHT VANITY 24" W, 7.5" H Socketed 3-14w Med. LED, 100w Equiv.

5044HB FOUR LIGHT VANITY 32" W, 7.5" H Socketed 4-14w Med. LED, 100w Equiv.

5041HB SMALL FLUSH MOUNT 12" W, 6" H Socketed 2-7w Med. LED, 60w Equiv.