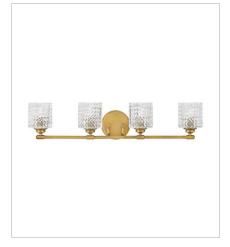

5043HB THREE LIGHT VANITY 24" W, 7.5" H Socketed 3-14w Med. LED, 100w Equiv.

5044HB FOUR LIGHT VANITY 32" W, 7.5" H Socketed 4-14w Med. LED, 100w Equiv.

5041HB SMALL FLUSH MOUNT 12" W, 6" H Socketed 2-7w Med. LED, 60w Equiv.