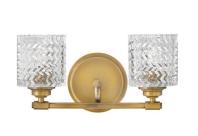

FINISH: Heritage Brass GLASS: Clear Chevron, Clear Chevron & Etched Lens

5040HB SINGLE LIGHT VANITY 5.5" W, 7.8" H Socketed 1-14w Med. LED, 100w Equiv.

5042HB TWO LIGHT VANITY 14.5" W, 7.5" H Socketed 2-14w Med. LED, 100w Equiv.