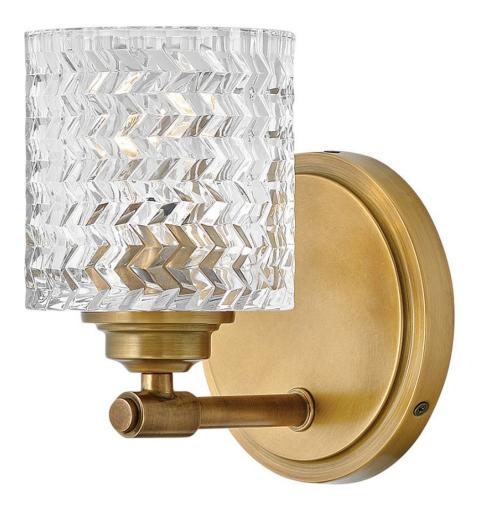

## 5040HB

Traditional elegance with a modern edge defines Elle's graceful design. A rich, chevron cut, clear glass is the dramatic focal point, complemented by a gleaming Chrome finish. The softly rounded steel back plate is finished with luxe stepped detailing to complete the design.

**FINISH**: Heritage Brass **GLASS**: Clear Chevron

**WIDTH**: 5.5" **HEIGHT**: 7.8" **DEPTH**: 0

**LIGHT SOURCE**: Socketed

WATTAGE: 1-14w Med. LED, 100w Equiv.

**HINKLEY** 33000 Pin Oak Parkway Avon Lake, OH 44012 **PHONE: (440) 653-5500** Toll Free: 1 (800) 446-5539 hinkley.com