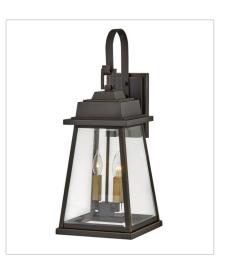

## BAINBRIDGE

Bainbridge seamlessly blends sophisticated traditional details with crisp modern elements. The sleek architectural lines amplify a robust, durable Oil Rubbed Bronze finish, which is complemented by an accent finish of Heritage Brass for a refined, polished presence. The generously scaled four-sided beveled glass panels allow maximum illumination and enhance this versatile yet timeless look. FINISH: Oil Rubbed Bronze with Heritage Brass accents GLASS: Clear Beveled

2940OZ SMALL WALL MOUNT LANTERN 6" W, 14.3" H Socketed 1-10w Med. LED, 100w Equiv.

2944OZ MEDIUM WALL MOUNT LANTERN 8" W, 19.3" H Socketed 1-12w Med. LED, 100w Equiv.

2945OZ LARGE WALL MOUNT LANTERN 10" W, 25" H Socketed 2-5w Cand. LED, 60w Equiv.