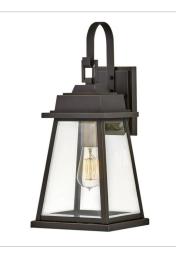

## BAINBRIDGE

Bainbridge seamlessly blends sophisticated traditional details with crisp modern elements. The sleek architectural lines amplify a robust, durable Oil Rubbed Bronze finish, which is complemented by an accent finish of Heritage Brass for a refined, polished presence. The generously scaled four-sided beveled glass panels allow maximum illumination and enhance this versatile yet timeless look. FINISH: Oil Rubbed Bronze with Heritage Brass accents GLASS: Clear Beveled

2940OZ SMALL WALL MOUNT LANTERN 6" W, 14.3" H Socketed 1-10w Med. LED, 100w Equiv.

2944OZ MEDIUM WALL MOUNT LANTERN 8" W, 19.3" H Socketed 1-12w Med. LED, 100w Equiv.

2945OZ LARGE WALL MOUNT LANTERN 10" W, 25" H Socketed 2-5w Cand. LED, 60w Equiv.