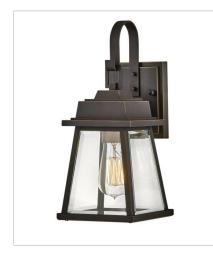

## BAINBRIDGE

Bainbridge seamlessly blends sophisticated traditional details with crisp modern elements. The sleek architectural lines amplify a robust, durable Oil Rubbed Bronze finish, which is complemented by an accent finish of Heritage Brass for a refined, polished presence. The generously scaled four-sided beveled glass panels allow maximum illumination and enhance this versatile yet timeless look. FINISH: Oil Rubbed Bronze with Heritage Brass accents GLASS: Clear Beveled

2940OZ SMALL WALL MOUNT LANTERN 6" W, 14.3" H Socketed 1-10w Med. LED, 100w Equiv.

2944OZ MEDIUM WALL MOUNT LANTERN 8" W, 19.3" H Socketed 1-12w Med. LED, 100w Equiv.

2945OZ LARGE WALL MOUNT LANTERN 10" W, 25" H Socketed 2-5w Cand. LED, 60w Equiv.