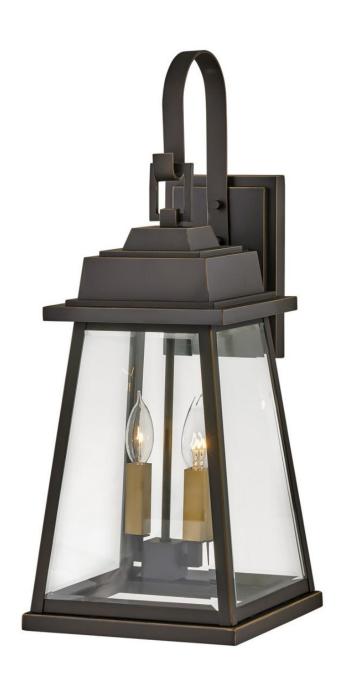

## **BAINBRIDGE**

LARGE WALL MOUNT LANTERN

## 2945OZ

Bainbridge seamlessly blends sophisticated traditional details with crisp modern elements. The sleek architectural lines amplify a robust, durable Oil Rubbed Bronze finish, which is complemented by an accent finish of Heritage Brass for a refined, polished presence. The generously scaled four-sided beveled glass panels allow maximum illumination and enhance this versatile yet timeless look.

FINISH: Oil Rubbed Bronze

GLASS: Clear Beveled

WIDTH: 10" HEIGHT: 25" DEPTH: 0

**LIGHT SOURCE**: Socketed

WATTAGE: 2-5w Cand. LED, 60w Equiv.

**HINKLEY** 33000 Pin Oak Parkway Avon Lake, OH 44012 **PHONE: (440) 653-5500** Toll Free: 1 (800) 446-5539 hinkley.com