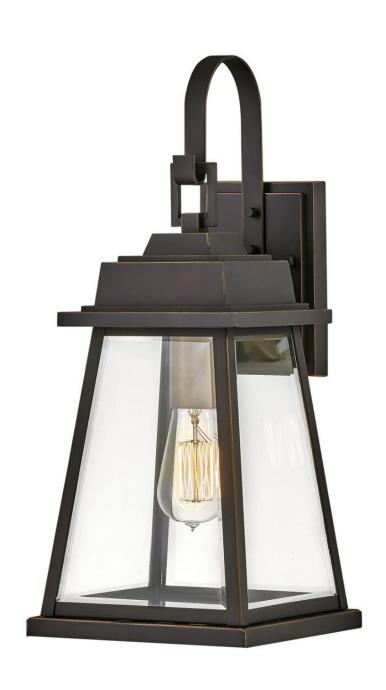

## **BAINBRIDGE**

MEDIUM WALL MOUNT LANTERN

## 2944OZ

Bainbridge seamlessly blends sophisticated traditional details with crisp modern elements. The sleek architectural lines amplify a robust, durable Oil Rubbed Bronze finish, which is complemented by an accent finish of Heritage Brass for a refined, polished presence. The generously scaled four-sided beveled glass panels allow maximum illumination and enhance this versatile yet timeless look.

**FINISH**: Oil Rubbed Bronze **GLASS**: Clear Beveled

**WIDTH**: 8"

**HEIGHT**: 19.3"

**DEPTH**: 0

**LIGHT SOURCE**: Socketed

WATTAGE: 1-12w Med. LED, 100w Equiv.