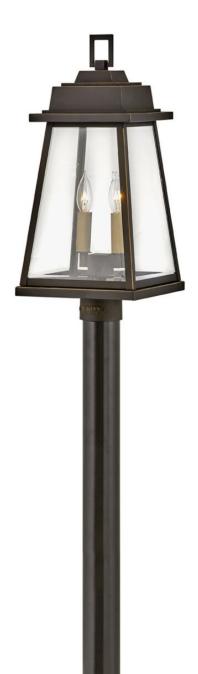

## BAINBRIDGE

## MEDIUM POST MOUNT LANTERN

## 2941OZ

Bainbridge seamlessly blends sophisticated traditional details with crisp modern elements. The sleek architectural lines amplify a robust, durable Oil Rubbed Bronze finish, which is complemented by an accent finish of Heritage Brass for a refined, polished presence. The generously scaled four-sided beveled glass panels allow maximum illumination and enhance this versatile yet timeless look.

## HINKLEY

FINISH: Oil Rubbed Bronze GLASS: Clear Beveled WIDTH: 10" HEIGHT: 22.3" DEPTH: 0 LIGHT SOURCE: Socketed WATTAGE: 2-5w Cand. LED, 60w Equiv.

HINKLEY 33000 Pin Oak Parkway Avon Lake, OH 44012 PHONE: (440) 653-5500 Toll Free: 1 (800) 446-5539 hinkley.com