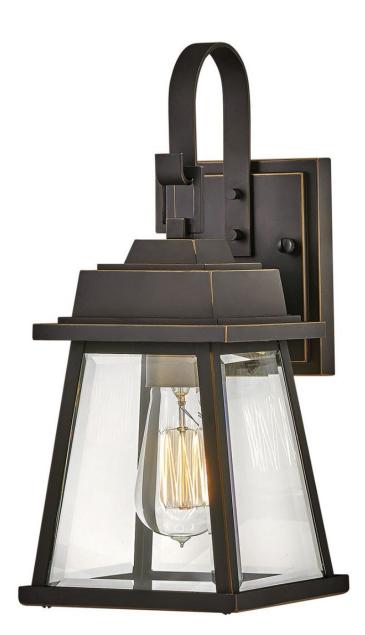

## BAINBRIDGE

## SMALL WALL MOUNT LANTERN

## 2940OZ

Bainbridge seamlessly blends sophisticated traditional details with crisp modern elements. The sleek architectural lines amplify a robust, durable Oil Rubbed Bronze finish, which is complemented by an accent finish of Heritage Brass for a refined, polished presence. The generously scaled four-sided beveled glass panels allow maximum illumination and enhance this versatile yet timeless look.

## HINKLEY

FINISH: Oil Rubbed Bronze GLASS: Clear Beveled WIDTH: 6" HEIGHT: 14.3" DEPTH: 0 LIGHT SOURCE: Socketed WATTAGE: 1-10w Med. LED, 100w Equiv.

HINKLEY 33000 Pin Oak Parkway Avon Lake, OH 44012 PHONE: (440) 653-5500 Toll Free: 1 (800) 446-5539 hinkley.com