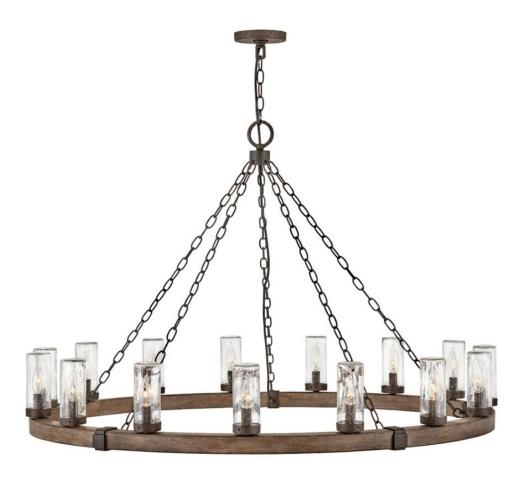

## **SAWYER**

EXTRA LARGE SINGLE TIER

## 29209SQ-LL

The fresh, rustic design of the Sawyer collection will inject any outdoor living experience with the warm, cozy ambiance of an indoor setting. Constructed with Hinkley's own anti-corrosion coating, Sawyer ensures maximum resiliency and performance in the elements.

FINISH: Sequoia

GLASS: Clear Seedy

**WIDTH**: 46" **HEIGHT**: 30.5"

**DEPTH**: 0

**LIGHT SOURCE**: Socketed

WATTAGE: 15-2w Cand. LED \*Included

**HINKLEY** 33000 Pin Oak Parkway Avon Lake, OH 44012 **PHONE: (440) 653-5500** Toll Free: 1 (800) 446-5539 hinkley.com