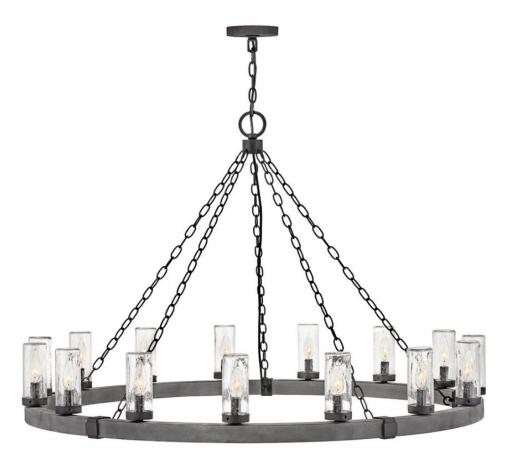

## **SAWYER**

EXTRA LARGE SINGLE TIER

## 29209DZ-LL

The fresh, rustic design of the Sawyer collection will inject any outdoor living experience with the warm, cozy ambiance of an indoor setting. Constructed with Hinkley's own anti-corrosion coating, Sawyer ensures maximum resiliency and performance in the elements.

FINISH: Aged Zinc
GLASS: Clear Seedy

WIDTH: 46"
HEIGHT: 30.5"
DEPTH: 0

**LIGHT SOURCE**: Socketed

WATTAGE: 15-4w Cand. LED \*Included

**HINKLEY** 33000 Pin Oak Parkway Avon Lake, OH 44012 **PHONE: (440) 653-5500** Toll Free: 1 (800) 446-5539 hinkley.com