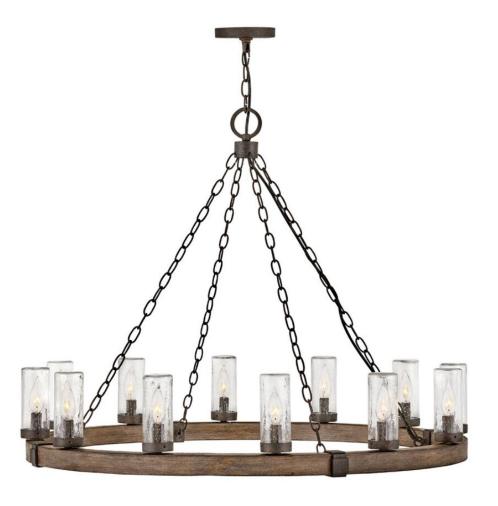

## 29207SQ-LL

The fresh, rustic design of the Sawyer collection will inject any outdoor living experience with the warm, cozy ambiance of an indoor setting. Constructed with Hinkley's own anti-corrosion coating, Sawyer ensures maximum resiliency and performance in the elements.

FINISH: Sequoia

GLASS: Clear Seedy

WIDTH: 38" HEIGHT: 28.5" DEPTH: 0

**LIGHT SOURCE**: Socketed

WATTAGE: 12-4w Cand. LED \*Included

**HINKLEY** 33000 Pin Oak Parkway Avon Lake, OH 44012 **PHONE: (440) 653-5500** Toll Free: 1 (800) 446-5539 hinkley.com