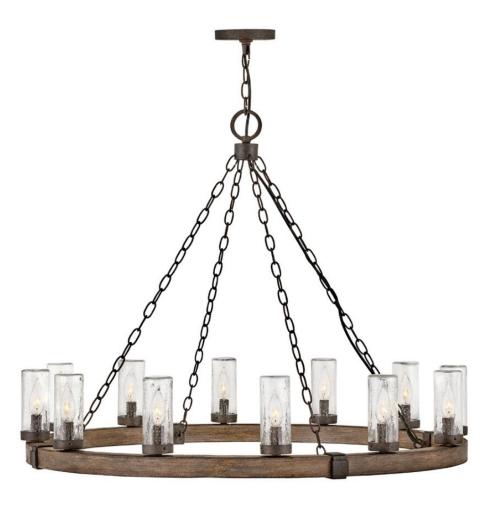

## 29207SQ

The fresh, rustic design of the Sawyer collection will inject any outdoor living experience with the warm, cozy ambiance of an indoor setting. Constructed with Hinkley's own anti-corrosion coating, Sawyer ensures maximum resiliency and performance in the elements.

FINISH: Sequoia

GLASS: Clear Seedy

**WIDTH**: 38" **HEIGHT**: 28.5"

**DEPTH**: 0

**LIGHT SOURCE**: Socketed

WATTAGE: 12-5w Cand. LED, 60w Equiv.

**HINKLEY** 33000 Pin Oak Parkway Avon Lake, OH 44012 **PHONE: (440) 653-5500** Toll Free: 1 (800) 446-5539 hinkley.com