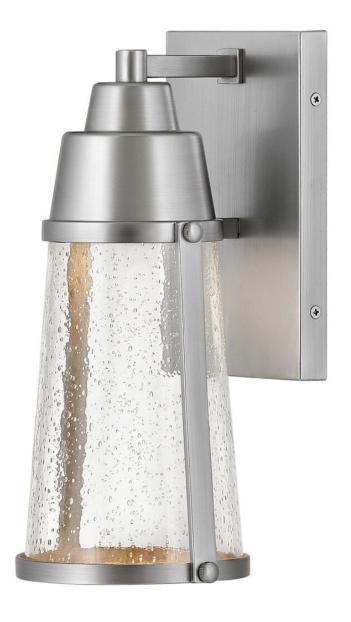

## **MILES**

SMALL WALL MOUNT LANTERN

## 2550SI

The transitional style of Miles channels a nautical vibe, but is equally at home in all settings. An LED JA8 lamp is included while a layered cap and backplate enhance the style. The bold, Black Coastal Elements finish and clear seedy glass add a glowing touch that is versatile enough to perfectly accent any decor. Miles is constructed in Coastal Elements making it resistant to rust and corrosion and features a 5-year warranty.

FINISH: Satin Nickel
GLASS: Clear Seedy

WIDTH: 6"
HEIGHT: 12"
DEPTH: 0

LIGHT SOURCE: Socketed

WATTAGE: 1-6w GU10 LED \*Included

**HINKLEY** 33000 Pin Oak Parkway Avon Lake, OH 44012 **PHONE: (440) 653-5500** Toll Free: 1 (800) 446-5539 hinkley.com