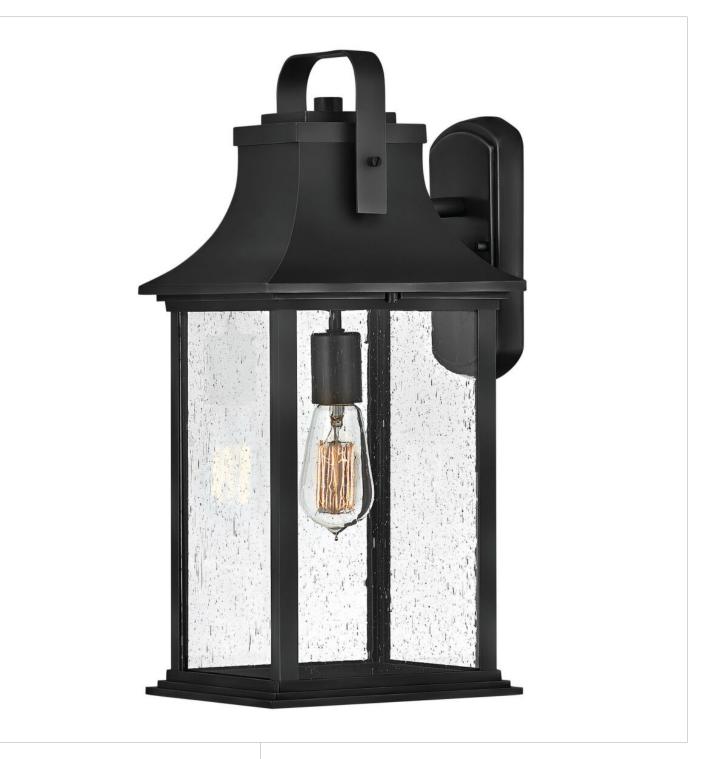

## 2395TK

Grant is chic and polished, cutting a fresh yet dignified silhouette with an emphasis on refined details. Its curved sweeping roof and oversized handle boldly anchor the clear seedy glass panels. The luxe Burnished Bronze or Textured Black finish options enhance its genteel, timeless appearance. FINISH: Textured Black GLASS: Clear Seedy WIDTH: 8.5" HEIGHT: 19" DEPTH: 0 LIGHT SOURCE: Socketed WATTAGE: 1-12w Med. LED, 100w Equiv.