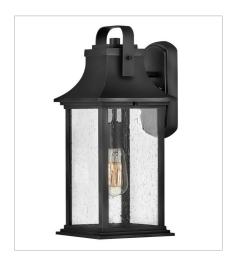

FINISH: Textured Black GLASS: Clear Seedy

2390TK
SMALL WALL MOUNT LANTERN
7.3" W, 13.8" H
Socketed
1-12w Med. LED, 100w Equiv.

2394TK
MEDIUM WALL MOUNT LANTERN
7.3" W, 16.8" H
Socketed
1-12w Med. LED, 100w Equiv.