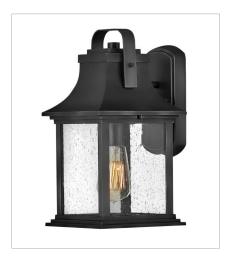

FINISH: Textured Black GLASS: Clear Seedy

2390TK
SMALL WALL MOUNT LANTERN
7.3" W, 13.8" H
Socketed
1-12w Med. LED, 100w Equiv.

2394TK
MEDIUM WALL MOUNT LANTERN
7.3" W, 16.8" H
Socketed
1-12w Med. LED, 100w Equiv.