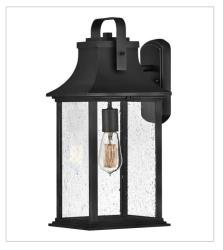

2395TK
LARGE WALL MOUNT LANTERN
8.5" W, 19" H
Socketed
1-12w Med. LED, 100w Equiv.

2392TK
MEDIUM HANGING LANTERN
8.5" W, 19.8" H
Socketed
1-12w Med. LED, 100w Equiv.

2391TK
MEDIUM POST MOUNT LANTERN
8.5" W, 23.8" H
Socketed
1-12w Med. LED, 100w Equiv.