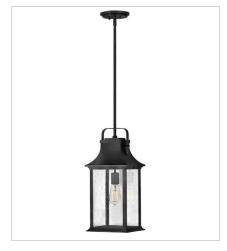

2395TK
LARGE WALL MOUNT LANTERN
8.5" W, 19" H
Socketed
1-12w Med. LED, 100w Equiv.

2392TK
MEDIUM HANGING LANTERN
8.5" W, 19.8" H
Socketed
1-12w Med. LED, 100w Equiv.

2391TK
MEDIUM POST MOUNT LANTERN
8.5" W, 23.8" H
Socketed
1-12w Med. LED, 100w Equiv.