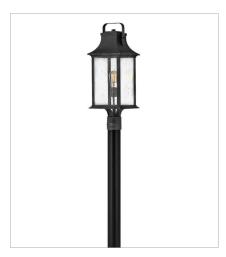

2395TK
LARGE WALL MOUNT LANTERN
8.5" W, 19" H
Socketed
1-12w Med. LED, 100w Equiv.

2392TK
MEDIUM HANGING LANTERN
8.5" W, 19.8" H
Socketed
1-12w Med. LED, 100w Equiv.

2391TK
MEDIUM POST MOUNT LANTERN
8.5" W, 23.8" H
Socketed
1-12w Med. LED, 100w Equiv.