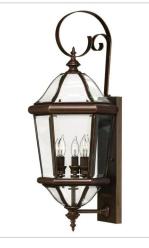

## AUGUSTA

Augusta's sophisticated beauty showcases its stylish clear bent, beveled and bound glass. Constructed in solid brass with a Copper Bronze finish, this classic traditional design also offers removable scrolls. FINISH: Copper Bronze GLASS: Clear, Beveled and Bound

2450CB SMALL WALL MOUNT LANTERN 8" W, 15.5" H Socketed 1-10w Med. LED, 60w Equiv.

2454CB MEDIUM WALL MOUNT LANTERN 11.3" W, 27" H Socketed 3-5w Cand. LED, 40w Equiv.

2456CB LARGE WALL MOUNT LANTERN 15.8" W, 38.8" H Socketed 4-5w Cand. LED, 40w Equiv.