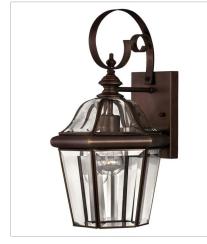

## AUGUSTA

Augusta's sophisticated beauty showcases its stylish clear bent, beveled and bound glass. Constructed in solid brass with a Copper Bronze finish, this classic traditional design also offers removable scrolls. FINISH: Copper Bronze GLASS: Clear, Beveled and Bound

2450CB SMALL WALL MOUNT LANTERN 8" W, 15.5" H Socketed 1-10w Med. LED, 60w Equiv.

2454CB MEDIUM WALL MOUNT LANTERN 11.3" W, 27" H Socketed 3-5w Cand. LED, 40w Equiv.

2456CB LARGE WALL MOUNT LANTERN 15.8" W, 38.8" H Socketed 4-5w Cand. LED, 40w Equiv.