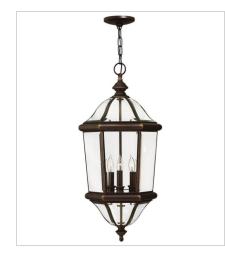

## AUGUSTA

Augusta's sophisticated beauty showcases its stylish clear bent, beveled and bound glass. Constructed in solid brass with a Copper Bronze finish, this classic traditional design also offers removable scrolls. FINISH: Copper Bronze GLASS: Clear, Beveled and Bound

2452CB LARGE HANGING LANTERN 13.3" W, 27.5" H Socketed 3-5w Cand. LED, 40w Equiv.

2451CB LARGE POST TOP OR PIER MOUN... 13.3" W, 23.3" H Socketed 3-5w Cand. LED, 40w Equiv.

> HINKLEY 33000 Pin Oak Parkway Avon Lake, OH 44012