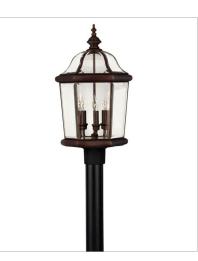

2452CB LARGE HANGING LANTERN 13.3" W, 27.5" H Socketed 3-5w Cand. LED, 40w Equiv.

2451CB LARGE POST TOP OR PIER MOUN... 13.3" W, 23.3" H Socketed 3-5w Cand. LED, 40w Equiv.

> HINKLEY 33000 Pin Oak Parkway Avon Lake, OH 44012