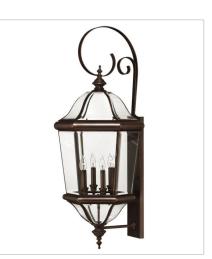

## AUGUSTA

Augusta's sophisticated beauty showcases its stylish clear bent, beveled and bound glass. Constructed in solid brass with a Copper Bronze finish, this classic traditional design also offers removable scrolls. FINISH: Copper Bronze GLASS: Clear, Beveled and Bound

2450CB SMALL WALL MOUNT LANTERN 8" W, 15.5" H Socketed 1-10w Med. LED, 60w Equiv.

2454CB MEDIUM WALL MOUNT LANTERN 11.3" W, 27" H Socketed 3-5w Cand. LED, 40w Equiv.

2456CB LARGE WALL MOUNT LANTERN 15.8" W, 38.8" H Socketed 4-5w Cand. LED, 40w Equiv.