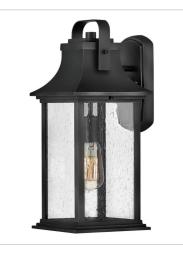

FINISH: Textured Black GLASS: Clear Seedy

2390TK SMALL WALL MOUNT LANTERN 7.3" W, 13.8" H Socketed 1-12w Med. LED, 100w Equiv.

2394TK MEDIUM WALL MOUNT LANTERN 7.3" W, 16.8" H Socketed 1-12w Med. LED, 100w Equiv.