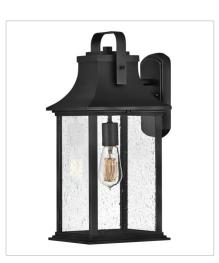

2395TK LARGE WALL MOUNT LANTERN 8.5" W, 19" H Socketed 1-12w Med. LED, 100w Equiv.

2392TK MEDIUM HANGING LANTERN 8.5" W, 19.8" H Socketed 1-12w Med. LED, 100w Equiv.

2391TK MEDIUM POST MOUNT LANTERN 8.5" W, 23.8" H Socketed 1-12w Med. LED, 100w Equiv.