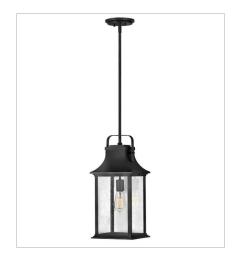

2395TK LARGE WALL MOUNT LANTERN 8.5" W, 19" H Socketed 1-12w Med. LED, 100w Equiv.

2392TK MEDIUM HANGING LANTERN 8.5" W, 19.8" H Socketed 1-12w Med. LED, 100w Equiv.

2391TK MEDIUM POST MOUNT LANTERN 8.5" W, 23.8" H Socketed 1-12w Med. LED, 100w Equiv.