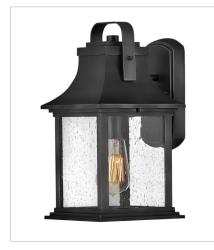

FINISH: Textured Black GLASS: Clear Seedy

2390TK SMALL WALL MOUNT LANTERN 7.3" W, 13.8" H Socketed 1-12w Med. LED, 100w Equiv.

2394TK MEDIUM WALL MOUNT LANTERN 7.3" W, 16.8" H Socketed 1-12w Med. LED, 100w Equiv.