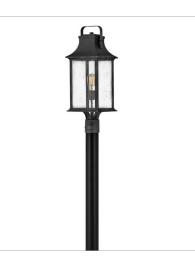

2395TK LARGE WALL MOUNT LANTERN 8.5" W, 19" H Socketed 1-12w Med. LED, 100w Equiv.

2392TK MEDIUM HANGING LANTERN 8.5" W, 19.8" H Socketed 1-12w Med. LED, 100w Equiv.

2391TK MEDIUM POST MOUNT LANTERN 8.5" W, 23.8" H Socketed 1-12w Med. LED, 100w Equiv.