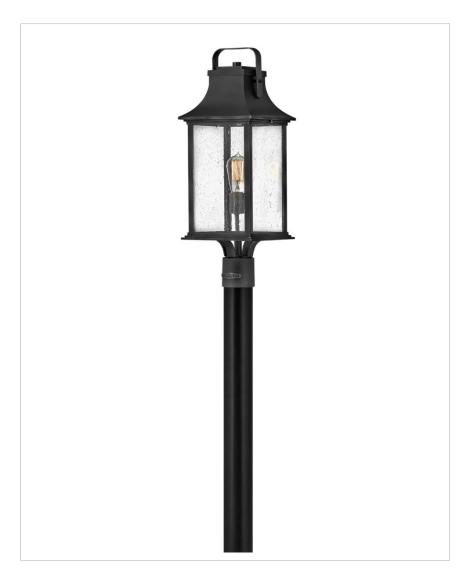

## MEDIUM POST MOUNT LANTERN

Grant is chic and polished, cutting a fresh yet dignified silhouette with an emphasis on refined details. Its curved sweeping roof and oversized handle boldly anchor the clear seedy glass panels. The luxe Burnished Bronze or Textured Black finish options enhance its genteel, timeless appearance.

| DETAILS   |                                            |
|-----------|--------------------------------------------|
| FINISH:   | Textured Black                             |
| MATERIAL: | Aluminum                                   |
| GLASS:    | Clear Seedy                                |
|           | YES - WITH DIMMABLE<br>LAMP (NOT INCLUDED) |