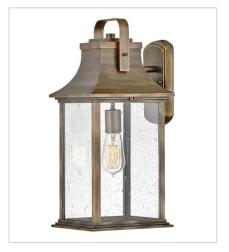

## **GRANT**

Grant is chic and polished, cutting a fresh yet dignified silhouette with an emphasis on refined details. Its curved sweeping roof and oversized handle boldly anchor the clear seedy glass panels. The luxe Burnished Bronze or Textured Black finish options enhance its genteel, timeless appearance.

2395BU LARGE WALL MOUNT LANTERN 8.5" W, 19" H Socketed 1-12w Med. LED, 100w Equiv.

2392BU
MEDIUM HANGING LANTERN
8.5" W, 19.8" H
Socketed
1-12w Med. LED, 100w Equiv.

2391BU
MEDIUM POST MOUNT LANTERN
8.5" W, 23.8" H
Socketed
1-12w Med. LED, 100w Equiv.