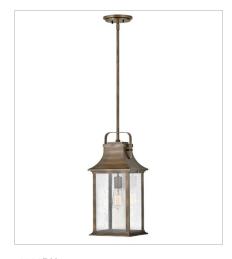

## **GRANT**

Grant is chic and polished, cutting a fresh yet dignified silhouette with an emphasis on refined details. Its curved sweeping roof and oversized handle boldly anchor the clear seedy glass panels. The luxe Burnished Bronze or Textured Black finish options enhance its genteel, timeless appearance.

2395BU LARGE WALL MOUNT LANTERN 8.5" W, 19" H Socketed 1-12w Med. LED, 100w Equiv.

2392BU
MEDIUM HANGING LANTERN
8.5" W, 19.8" H
Socketed
1-12w Med. LED, 100w Equiv.

2391BU
MEDIUM POST MOUNT LANTERN
8.5" W, 23.8" H
Socketed
1-12w Med. LED, 100w Equiv.