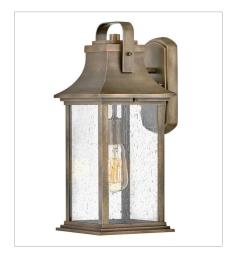

## **GRANT**

Grant is chic and polished, cutting a fresh yet dignified silhouette with an emphasis on refined details. Its curved sweeping roof and oversized handle boldly anchor the clear seedy glass panels. The luxe Burnished Bronze or Textured Black finish options enhance its genteel, timeless appearance.

FINISH: Burnished Bronze GLASS: Clear Seedy

2390BU SMALL WALL MOUNT LANTERN 7.3" W, 13.8" H Socketed 1-12w Med. LED, 100w Equiv.

2394BU
MEDIUM WALL MOUNT LANTERN
7.3" W, 16.8" H
Socketed
1-12w Med. LED, 100w Equiv.