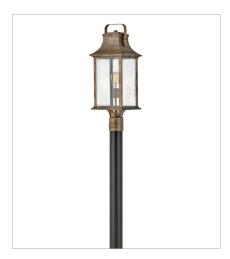

2395BU LARGE WALL MOUNT LANTERN 8.5" W, 19" H Socketed 1-12w Med. LED, 100w Equiv.

2392BU
MEDIUM HANGING LANTERN
8.5" W, 19.8" H
Socketed
1-12w Med. LED, 100w Equiv.

2391BU
MEDIUM POST MOUNT LANTERN
8.5" W, 23.8" H
Socketed
1-12w Med. LED, 100w Equiv.