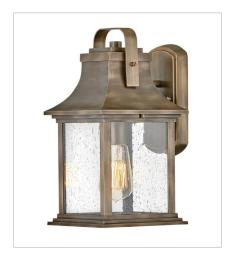

## **GRANT**

Grant is chic and polished, cutting a fresh yet dignified silhouette with an emphasis on refined details. Its curved sweeping roof and oversized handle boldly anchor the clear seedy glass panels. The luxe Burnished Bronze or Textured Black finish options enhance its genteel, timeless appearance.

FINISH: Burnished Bronze GLASS: Clear Seedy

2390BU SMALL WALL MOUNT LANTERN 7.3" W, 13.8" H Socketed 1-12w Med. LED, 100w Equiv.

2394BU
MEDIUM WALL MOUNT LANTERN
7.3" W, 16.8" H
Socketed
1-12w Med. LED, 100w Equiv.