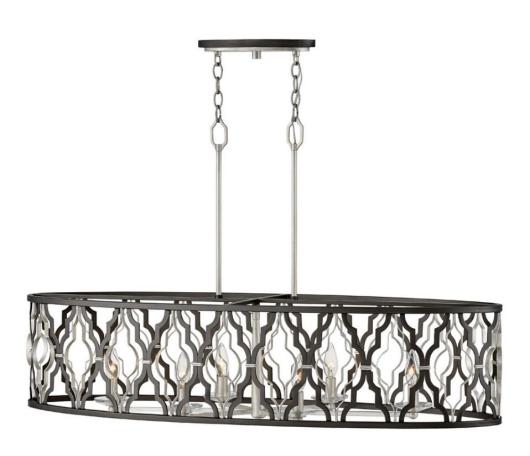

## 3068GG

The Portico pendant highlights the medallion, a classic design element, by fusing this antique pattern with on-trend mixed metal finishes in Glacial and Metallic Matte Bronze to reveal a modern symmetry. Delicate crystal candle cups, an elegantly tapered center column and two-tone canopy ensure refined details emanate throughout Portico's sophisticated design.

FINISH: Glacial WIDTH: 42" HEIGHT: 23.8"

LIGHT SOURCE: Socketed

WATTAGE: 6-5w Cand. LED, 60w Equiv.

**HINKLEY** 33000 Pin Oak Parkway Avon Lake, OH 44012 **PHONE: (440) 653-5500** Toll Free: 1 (800) 446-5539 hinkley.com