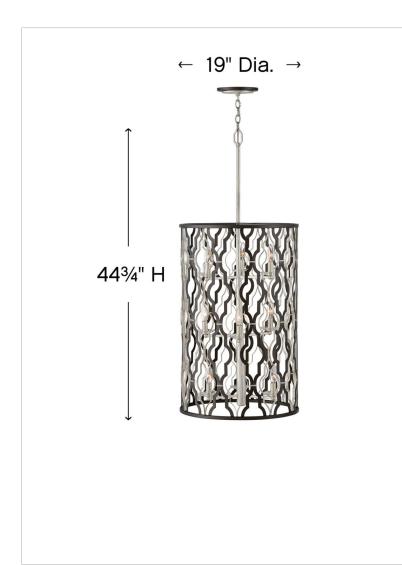

| DIMENSIONS |        |
|------------|--------|
| WIDTH:     | 19"    |
| HEIGHT:    | 44.8"  |
| WEIGHT:    | 14.9lb |

| LIGHT SOURCE  |                               |
|---------------|-------------------------------|
| LIGHT SOURCE: | Socketed                      |
| WATTAGE:      | 9-5w Cand. LED, 60w<br>Equiv. |
| VOLTAGE:      | 120v                          |