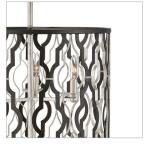

## EXTRA-LARGE OPEN FRAME DRUM

The Portico pendant highlights the medallion, a classic design element, by fusing this antique pattern with on-trend mixed metal finishes in Glacial and Metallic Matte Bronze to reveal a modern symmetry. Delicate crystal candle cups, an elegantly tapered center column and two-tone canopy ensure refined details emanate throughout Portico's sophisticated design.

## PRODUCT DETAILS:

- Suitable for use in dry (indoor) locations as defined by NEC and CEC. Meets United States UL Underwriters Laboratories & CSA Canadian Standards Association Product Safety Standards.
- Merging the best of traditional and modern elements with a sophisticated and streamlined look