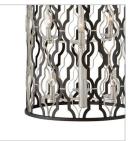

## EXTRA-LARGE OPEN FRAME DRUM

The Portico pendant highlights the medallion, a classic design element, by fusing this antique pattern with on-trend mixed metal finishes in Glacial and Metallic Matte Bronze to reveal a modern symmetry. Delicate crystal candle cups, an elegantly tapered center column and two-tone canopy ensure refined details emanate throughout Portico's sophisticated design.

## PRODUCT DETAILS:

- Suitable for use in dry (indoor) locations as defined by NEC and CEC. Meets United States UL Underwriters Laboratories & CSA Canadian Standards Association Product Safety Standards.
- Merging the best of traditional and modern elements with a sophisticated and streamlined look