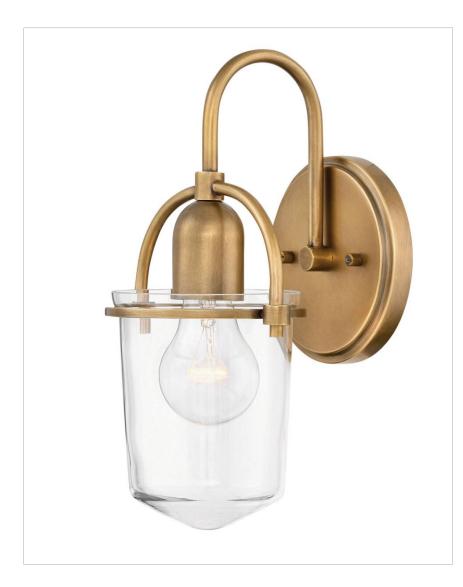

## SINGLE LIGHT SCONCE

Clancy's transitional design features a clear glass urn, retro decorative construction elements and soft curves for an elegant style with vintage overtones.

| DETAILS   |                                           |
|-----------|-------------------------------------------|
| FINISH:   | Lacquered Brass                           |
| MATERIAL: | Steel                                     |
| GLASS:    | Clear                                     |
| DIMMABLE: | YES, WITH DIMMABLE<br>LAMP (NOT INCLUDED) |

| DIMENSIONS     |         |
|----------------|---------|
| WIDTH:         | 6"      |
| HEIGHT:        | 11.3"   |
| WEIGHT:        | 1.7lb   |
| BACK PLATE:    | 5" Dia. |
| EXTENSION:     | 6.5"    |
| TOP TO OUTLET: | 6.25"   |

## **PRODUCT DETAILS:**

- Suitable for use in dry (indoor) locations as defined by NEC and CEC.
  Meets United States UL Underwriters Laboratories & CSA Canadian Standards Association Product Safety Standards.
- Classic, elegant lines and timeless details enhance a traditional space
- Ideal for vintage filament bulbs (not included)