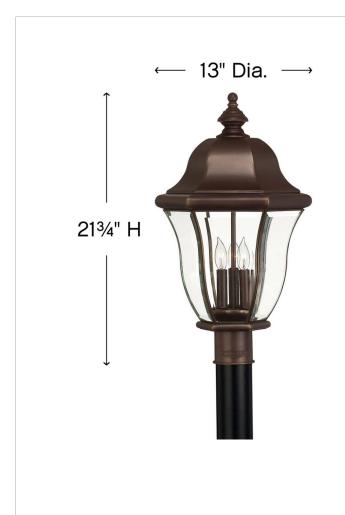

| DIMENSIONS |       |
|------------|-------|
| WIDTH:     | 13"   |
| HEIGHT:    | 21.8" |
| WEIGHT:    | 9lb   |

| LIGHT SOURCE  |          |
|---------------|----------|
| LIGHT SOURCE: | Socketed |
| VOLTAGE:      | 120v     |