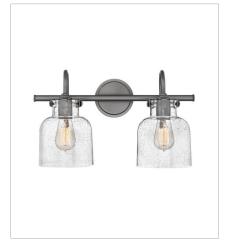

**FINISH**: Antique Nickel **GLASS**: Clear Seedy

50122AN CYLINDER GLASS TWO LIGHT VA... 19" W, 11.3" H Socketed 2-12w Med. LED, 100w Equiv.