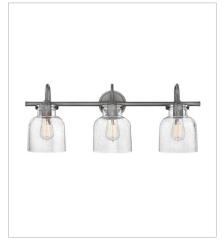

## 50123AN CYLINDER GLASS THREE LIGHT ... 29.5" W, 11.3" H Socketed 3-12w Med. LED, 100w Equiv.

HINKLEY

hinkley.com