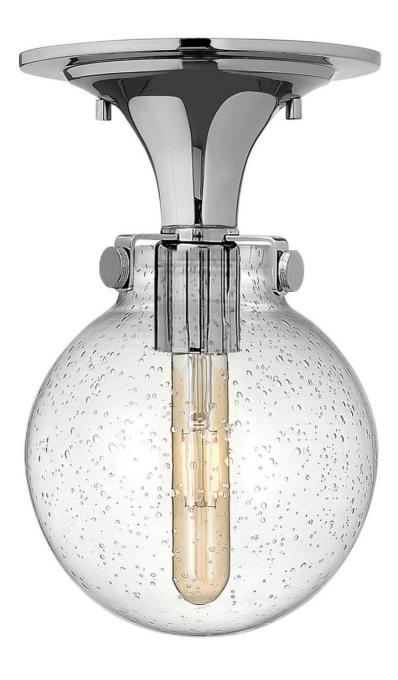

## CONGRESS

## CLEAR SEEDY GLOBE FLUSH MOUNT

## 3149CM-CS

Congress is a traditional design that combines both hip and historical elements. This chic retro glass mix and match collection comes in different shapes, colors and materials Congress is a traditional design that combines both hip and historical elements. This chic retro glass mix and match collection comes in different shapes, colors and materials and is the perfect vintage accent to any décor.

## HINKLEY

FINISH: Chrome GLASS: Clear Seedy WIDTH: 7" HEIGHT: 11.5" DEPTH: 0 LIGHT SOURCE: Socketed

HINKLEY 33000 Pin Oak Parkway Avon Lake, OH 44012 PHONE: (440) 653-5500 Toll Free: 1 (800) 446-5539 hinkley.com