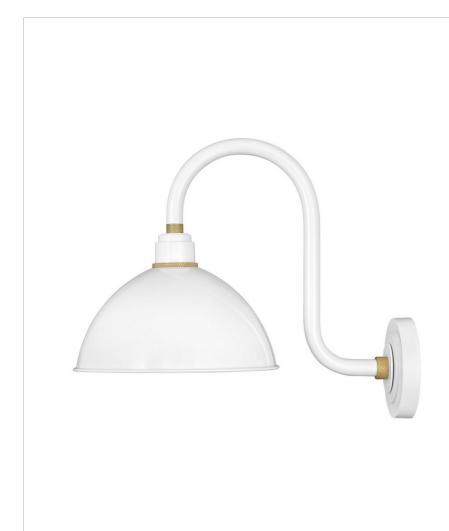

## FOUNDRY DOME

## 10564GW

SMALL TALL GOOSENECK BARN LIGHT

Decidedly industrious, Foundry is reinventing purposeful lighting. Focused and direct, the sturdy aluminum shade features knurled brass details to offset the Gloss White, Museum Bronze or Textured Black finish while casting a uniform light. The simple, understated form plants a vintage aesthetic for both inside and outside spaces while offering mix and match options that customize the look.

| DETAILS   |             |
|-----------|-------------|
| FINISH:   | Gloss White |
| MATERIAL: | Aluminum    |
| DIMMABLE: | No          |

## DIMENSIONS

| WIDTH:         | 12"     |
|----------------|---------|
| HEIGHT:        | 17"     |
| WEIGHT:        | 5lb     |
| BACK PLATE:    | 6" Dia. |
| EXTENSION:     | 20"     |
| TOP TO OUTLET: | 14"     |