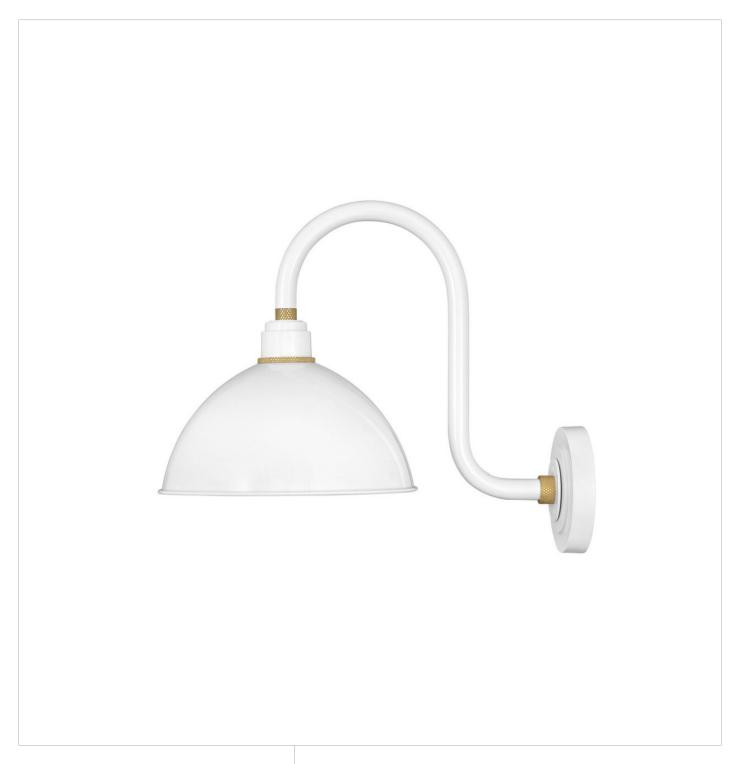

## **FOUNDRY DOME**

SMALL TALL GOOSENECK BARN LIGHT

## 10564GW

Decidedly industrious, Foundry is reinventing purposeful lighting. Focused and direct, the sturdy aluminum shade features knurled brass details to offset the Gloss White, Museum Bronze or Textured Black finish while casting a uniform light. The simple, understated form plants a vintage aesthetic for both inside and outside spaces while offering mix and match options that customize the look.

FINISH: Gloss White

WIDTH: 12" HEIGHT: 17" DEPTH: 0

LIGHT SOURCE: Socketed

**HINKLEY** 33000 Pin Oak Parkway Avon Lake, OH 44012 **PHONE: (440) 653-5500** Toll Free: 1 (800) 446-5539 hinkley.com